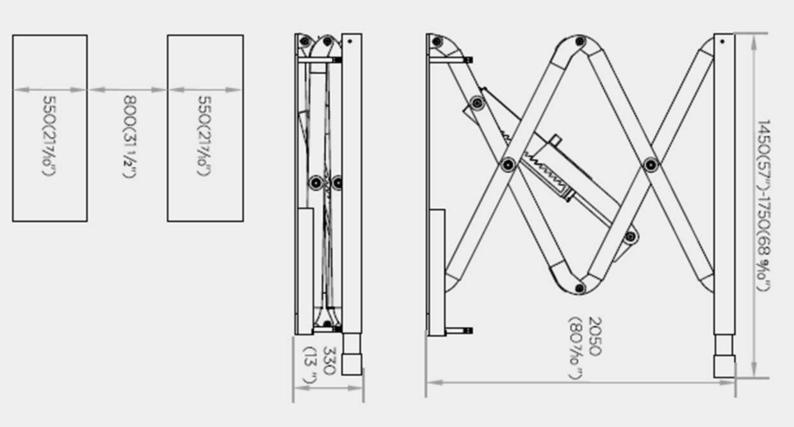

#### **TECHNICAL DATA**

Lifting Capacity Platform Length Platform Width Overall Width Lifting Height (Max) Minimum Height Motor Power 3,500 kg 1,450mm -1,750mm 550mm 1,900mm 2,050mm 330mm 220v / 50Hz / 1Ph / 2.2KW