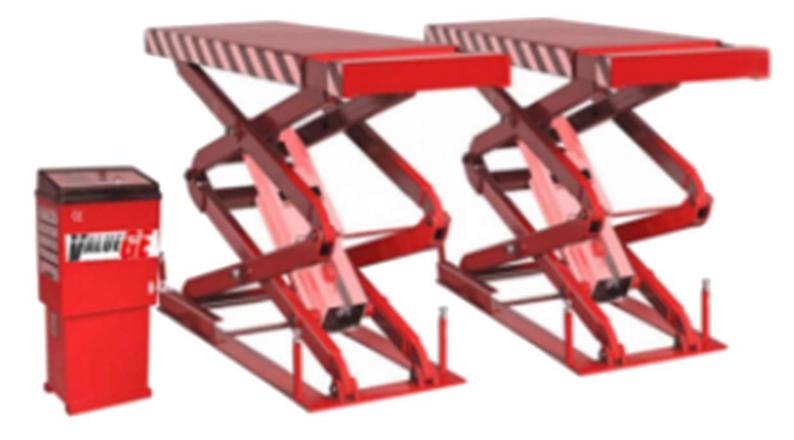

### Short Full Height Scissor Lift (3.5 Tonne) - Recessed VGE-E35

#### FEATURES

- 3,500 kg capacity
- Pneumatic lock release
- Lifting capacity 3.5T
- Extendable platform
- Lifting height 2,050mm
- · Minimum height (Recessed)
- Height limit switch
- · Safety descending alarm as standard
- · Comes with 4 x rubber blocks
- Requires air
- · Requires recessed installation
- 24 months warranty\*

#### **TECHNICAL DATA**

Lifting Capacity Platform Length Platform Width Overall Width Lifting Height (Max) Minimum Height Motor Power 3,500 kg 1,450mm -1,750mm 550mm 1,900mm 2,050mm 330mm 220v / 50Hz / 1Ph / 2.2KW