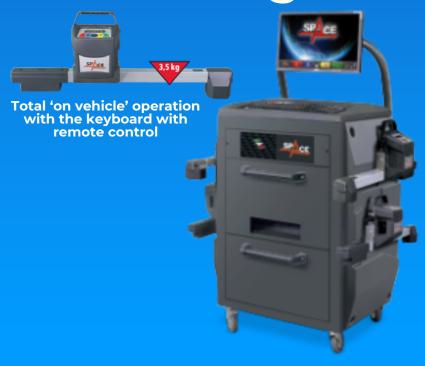

#### **Features**

- 8/24-inch clamping
- Van / light trucks compatible
- Ultra lowered spoiler mode race car set up
- Number plate recognition
- Can be used on a 2-post lift, mid-rise, 4 post lift, pit
- Can be used on a smart phone / tablet
- Email reports direct to customers
- Data Bluetooth transmission allows maximum mobility between different working positions. The aligner is equipped with a powerful PC.
- a A4 printer and an useful compartment for wheel clamps deposit.
- Quick entering by model number
- Summary and comparison of diagnosis/repair values on a single screen
- The keyboard with remote-control function provides total "on vehicle" operation
- Synoptic LED signal repeaters on each measuring head
- Software operating under Windows that allows the management of:
- manufacturer data bank containing more than 90.000 vehicles with the possibility to enter new vehicles
- data bank of vehicles stored with search by customer's name or registration number