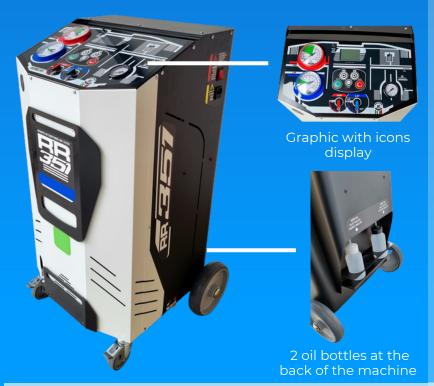

# RR351 Air Con Machine

## Features

- Load cell lock system that protects the gas scale sensor during transport
- R134a and HFO1234yf gases available
- Quality certified
- Vacuum pump: 113 1/min
- Compressor capacity 10 cc (300gr /min)
- Filter dryer capacity: 150kg
- >95% recovery rate
- 2 oil bottles (x1 fresh oil, x1 used oil)
- Power supply: 230V, 50Hz, 800W
- Weight: 65kg
- Automatic hose compensation
- Manufactured in Italy
- Digital touch screen operation
- Full installation & commissioning available on site
- F-GAS certification available as well as on-going maintenance and calibrations
- Full UK based spare parts stock and support available